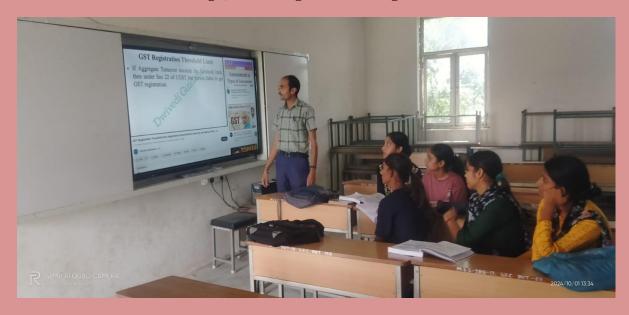

## ii. % of teachers using ICT facilities > 50%

Prof. Madan Singh, AP of English delivering a Lecture in Main Hall

Dr. Rajneesh Kumar, AP of Commerce, delivered a Lecture

Prof. Neelam Agnihotri, Associate Professor of Pol. Sc. is delivering a lecture

Dr. Anjna Kumari, Assistant Professor of Commerce

Dr. Ajay Kumar, AP of Economics delivering a lecture