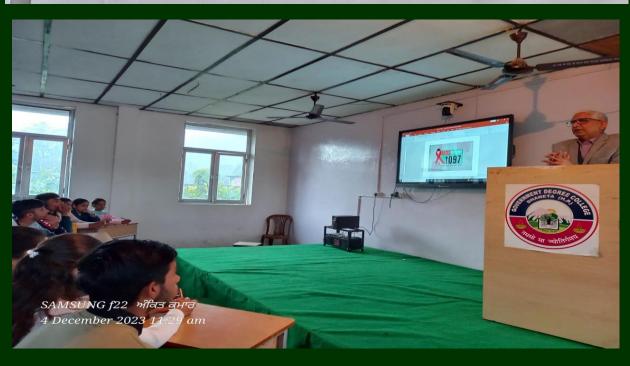

#### Quiz Competition on HIV/AIDS

An intra-college quiz competition was held today on 5<sup>th</sup> Dec 2023 for spreading awareness about HIV/AIDS. The following students represented their classes:-

| S No. | Class        | Name of the Students                                                                |
|-------|--------------|-------------------------------------------------------------------------------------|
| 1     | BA/B.Com-I   | 1. Shivangi 23 HST 107                                                              |
|       |              | <ol> <li>Varun 23 B.Com 123</li> <li>Mehak 23 B.Com 101</li> </ol>                  |
| 2     | BA/B.Com-II  | <ol> <li>Sajal Bhardwaz 22 B.Com 110</li> <li>Anshul Thakur 22 B.Com 115</li> </ol> |
|       |              | 3. Sidarath BA-II 22 HST 107                                                        |
| 3     | BA/B.Com-III | 1. Anjali Devi 21 HST 224 2. Ritika 21 B.Com 110                                    |
|       |              | 3. Monika 21 PSC 202                                                                |