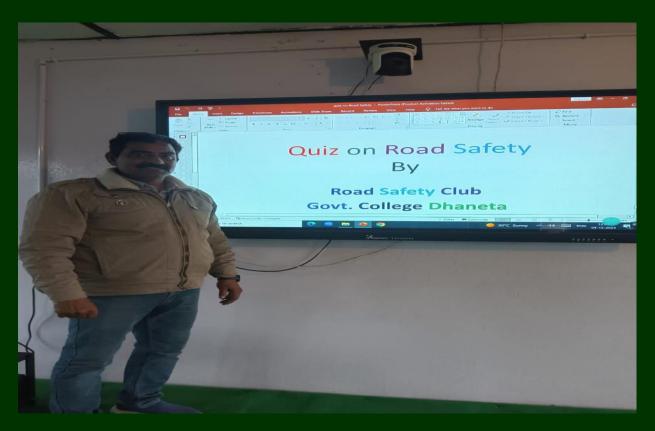

#### **Quiz Competition on Road Safety**

An intra-college quiz competition was held today on 4<sup>th</sup> Dec 2023 for spreading awareness about road safety. The following students represented their classes:-

| S No. | Class        | Name of the Students                                                                            |  |
|-------|--------------|-------------------------------------------------------------------------------------------------|--|
| 1     | BA/B.Com-I   | 1. Shivangi 23 HST 107 2. Varun 23 B.Com 123 3. Mehak 23 B.Com101                               |  |
| 2     | BA/B.Com-II  | 1. Sajal Bhardwaz 22 B.Com 110<br>2. Anshul Thakur 22 B.Com 115<br>3. Sidarath BA-II 22 HST 107 |  |
| 3     | BA/B.Com-III | Anjali Devi 21 HST 224     Ritika 21 B.Com 110     Monika 21 PSC 202                            |  |